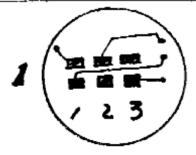

#### FRONT PCB

th oulh

1-2 OPEN 2-3 SHORT

1-2 SHORT 2-3 OPEN

## AE-2380 FRONT PCB

| 40 Channels                       | 80/12 channels                |
|-----------------------------------|-------------------------------|
| FM 40 , AM 40/FM 40,              | AH/FM (AM 12/FH80)            |
| /_ OPEN 2- SHORT 3- OPEN 4- SHORT | 1- OPEN<br>3- OPEN<br>4- OPEN |

FM ONLY

/-Z SHORT

2-3 OPEN

AH/FM (AH 40/FH40, AH 12/FH80,)

1-2 OPEN 2-3 SHORT