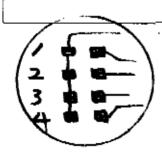

FM ONLY

/-Z SHORT

2-3 OPEN

AH/FM (AH 40/FH40, AH 12/FH80,)

1-2 OPEN 2-3 SHORT