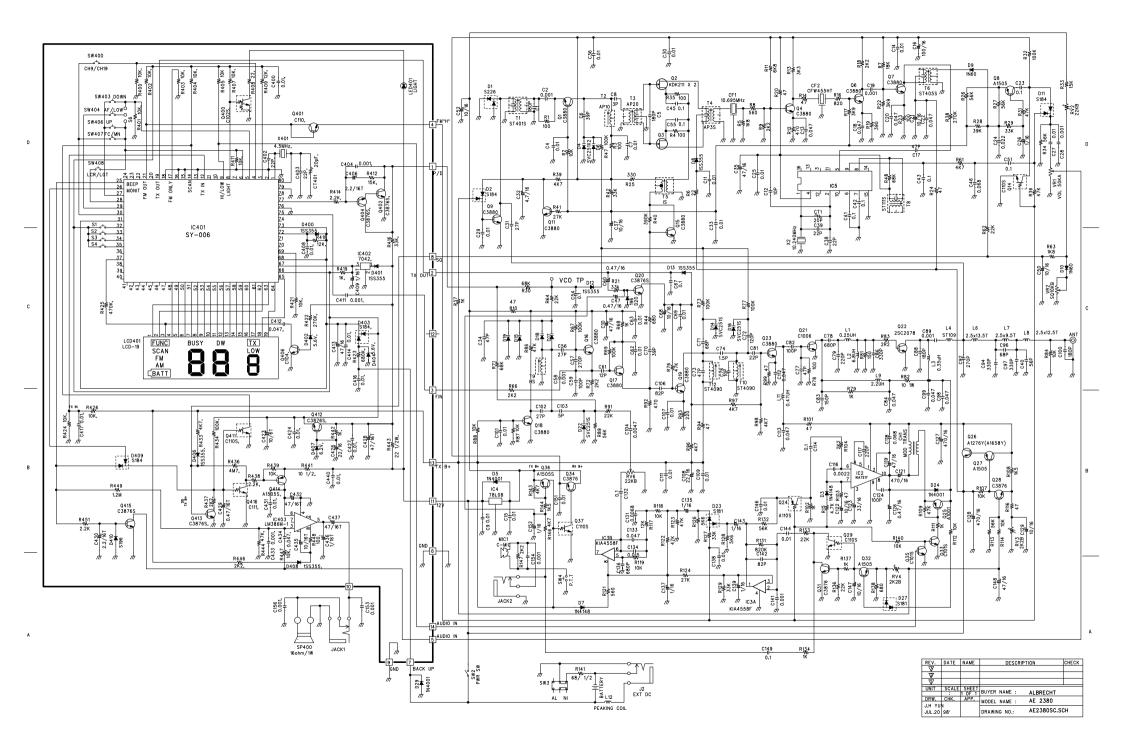

#### FRONT PCB

th oulh

1-2 OPEN 2-3 SHORT

1-2 SHORT 2-3 OPEN

## AE-2380 FRONT PCB

| 40 Channels                       | 80/12 channels                |
|-----------------------------------|-------------------------------|
| FM 40 , AM 40/FM 40,              | AH/FM (AM 12/FH80)            |
| /_ OPEN 2- SHORT 3- OPEN 4- SHORT | 1- OPEN<br>3- OPEN<br>4- OPEN |

FM ONLY

/-Z SHORT

2-3 OPEN

AH/FM (AH 40/FH40, AH 12/FH80,)

1-2 OPEN 2-3 SHORT