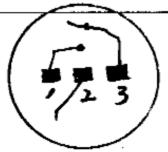

#### FRONT PCB











th oulh

1-2 OPEN 2-3 SHORT

1-2 SHORT 2-3 OPEN



## AE-2380 FRONT PCB



| 40 Channels                       | 80/12 channels                |
|-----------------------------------|-------------------------------|
| FM 40 , AM 40/FM 40,              | AH/FM (AM 12/FH80)            |
| /_ OPEN 2- SHORT 3- OPEN 4- SHORT | 1- OPEN<br>3- OPEN<br>4- OPEN |





FM ONLY

/-Z SHORT

2-3 OPEN

AH/FM (AH 40/FH40, AH 12/FH80,)

1-2 OPEN 2-3 SHORT



### **Declaration of Conformity**

Herewith we declare that our products:

# AE2380 and AE 2380 FM Hand Held CB Transceiver

correspond to our Technical Construction Files and Test Reports and are conform to the relevant essential requirements of the R&TTE-Directive 1999/5/EC, issued March 9, 1999. According to Annex II (receiving part of the product)