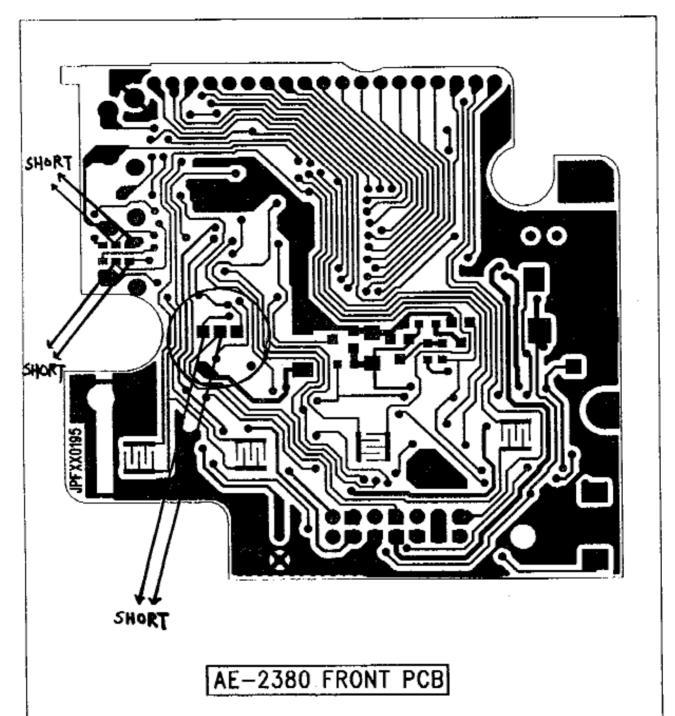

## AE-2380 FRONT PCB

| 40 Channels                       | 80/12 channels                |
|-----------------------------------|-------------------------------|
| FM 40 , AM 40/FM 40,              | AH/FM (AM 12/FH80)            |
| /_ OPEN 2- SHORT 3- OPEN 4- SHORT | 1- OPEN<br>3- OPEN<br>4- OPEN |

FM ONLY

/-Z SHORT

2-3 OPEN

AH/FM (AH 40/FH40, AH 12/FH80,)

1-2 OPEN 2-3 SHORT