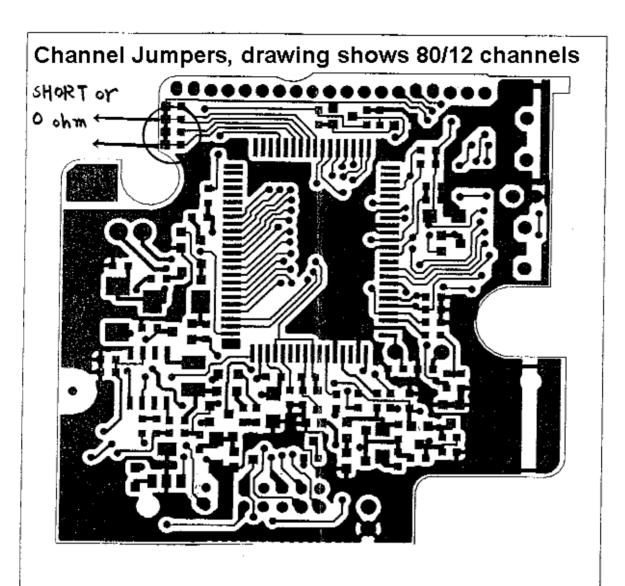

## AE-2380 FRONT PCB

| 40 Channels                       | 80/12 channels                |
|-----------------------------------|-------------------------------|
| FM 40 , AM 40/FM 40,              | AH/FM (AM 12/FH80)            |
| /_ OPEN 2- SHORT 3- OPEN 4- SHORT | 1- OPEN<br>3- OPEN<br>4- OPEN |