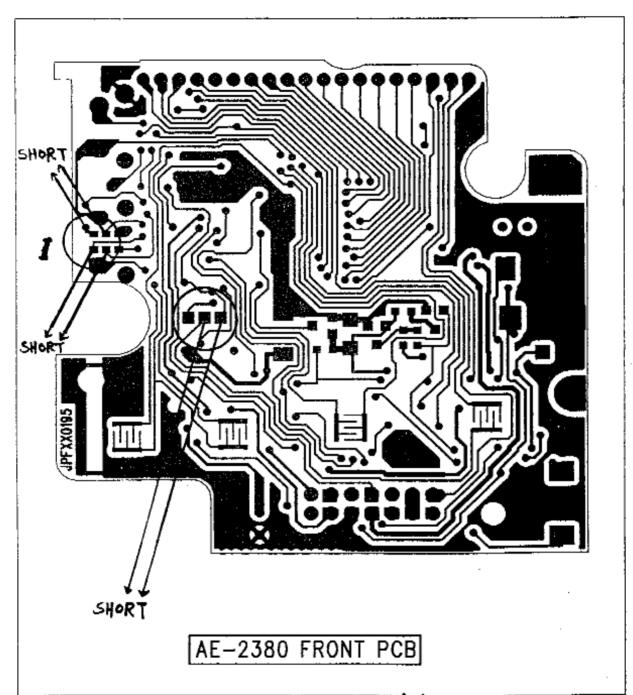

#### FRONT PCB

th oulh

1-2 OPEN 2-3 SHORT

1-2 SHORT 2-3 OPEN

## AE-2380 FRONT PCB

| 40 Channels                       | 80/12 channels                |
|-----------------------------------|-------------------------------|
| FM 40 , AM 40/FM 40,              | AH/FM (AM 12/FH80)            |
| /_ OPEN 2- SHORT 3- OPEN 4- SHORT | 1- OPEN<br>3- OPEN<br>4- OPEN |

FM ONLY

/-Z SHORT

2-3 OPEN

AH/FM (AH 40/FH40, AH 12/FH80,)

1-2 OPEN 2-3 SHORT